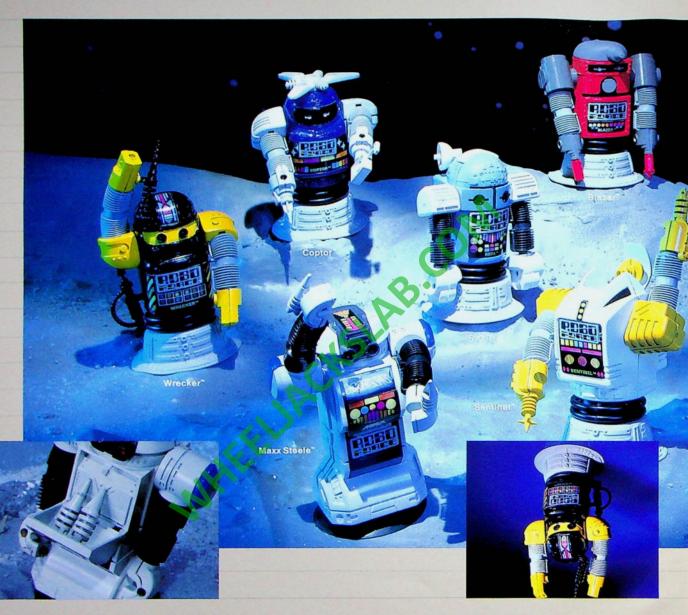

## Robo Force<sup>™</sup> Action Robot Figures Assortment No. 48075

Assortment No. 48075 Warrior Robots with Crusher Arms &

Gripper Bases Assortment consists of the following figures: Wrecker" The Demolisher, Coptor" The Enforcer, Maxx Steele" The Leader, S.O.T.A." The Creator, Blazer" The Ignitor, Sentinel" The Protector, Vulgar" The Destroyer, Enemy<sup>™</sup> The Dictator, Hun-Dred<sup>™</sup> The Conqueror and Cruel<sup>™</sup> The Detonator.

Robo Force delivers the action that ordinary poseable "action figures" only promise—and in a theme that's as "now" as tomorrow! Each of the 10 different figures has pushbuttonactivated, moving crusher arms, suction gripper base and a 360° swivel waist. And each has a different set of detachable, interchangeable weaponry, conceal-and-reveal warrior gadgetry, hidden compartments and working accessories. Complete with full color Robo Force comic book/ cross-sell brochure, Robo Force fan club offer and more. For ages 4 years and up