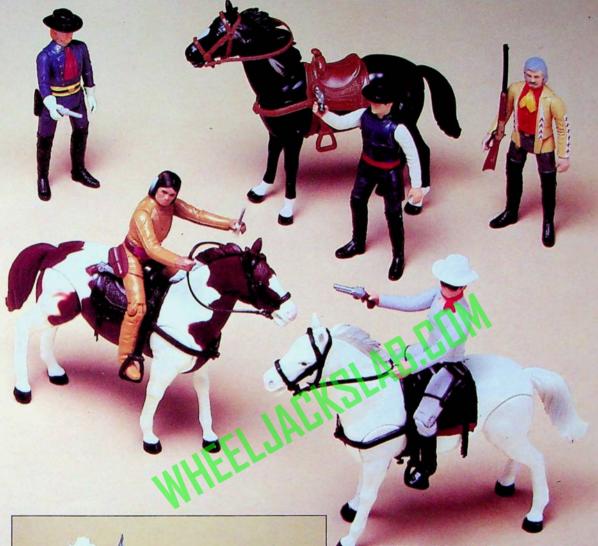

## THE LONE RANGER and SILVER\* Plus 8-way Action Saddle™ Action Figures

The Lone Ranger rides again! Now kids can re-enact the Masked Rider's fight for law and order in the early West, with the help of the Great White Stallion, Silver, and his unique trick saddle! Each 9¼" figure is fully poseable, with meticulous attention to detail.

## TONTO and SCOUT\*

The Lone Ranger's faithful companion, Tonto, is also 9¼" tall and fully poseable on his Pinto Pony, Scout.

Ages: 4 & Up

Item No. 28691

Pack: 6 pcs. Wgt: 13 lbs. 8 oz.

1983 Lone Ranger Television, Inc. All Rights Reserved