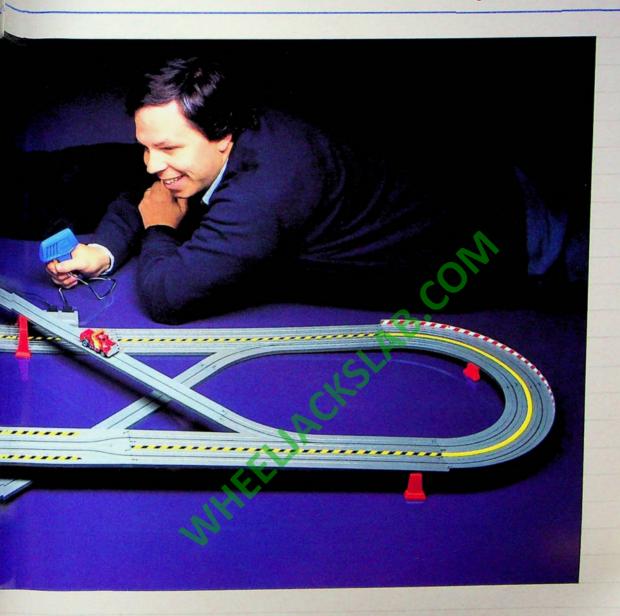

## Knight Rider<sup>™\*</sup> Lighted Electric Slot Racing Set No. 32001

Straight from the hit TV series comes this slot racing version of the show's computer-controlled indestructible Knight 2000™ car, locked in chase and race excitement with the big bad Semi Truck! Watch Knight Rider show off his split-second precision maneuverability on the cloverleaf and ramps. This unique slot racing system allows vehicles to exit the

highway on the single-lane off ramps and return traveling in the opposite direction! There's even the dangerous challenge Chicane, where the lanes merge together for hair-raising "chicken" action!

Complete with over 20' of single and double lane track in a 2.4' x 6' layout, Lighted Knight 2000™ car, Lighted Semi Truck, 2 pistol-grip racing controllers, UL-listed wall pack transformer, terminal track, special chicane track, 4 double lane