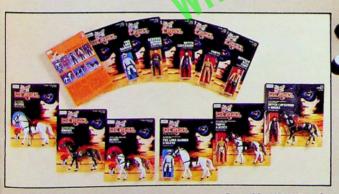

Item No. 31636 — Scout Tonto's Pinto Pony with removable saddle and bridle. Pack: 12 pcs. Wgt: 2 lbs. 8 oz.

Item No. 31632 — Butch Cavendish Outlaw enemy of the Lone Ranger, with pistol he can hold. Pack: 36 pcs. Wgt: 3 lbs. Item No. 31637 – Smoke Butch's wild Black Stallion with removable saddle and bridle. Pack: 12 pcs. Wgt: 2 lbs. 8 oz.

Item No. 31634 — Buffalo Bill Cody The buffalo hunter, with rifle. Pack: 36 pcs. Wgt: 3 lbs. Item No. 31633 — General George Custer The famous Indian fighter, with pistol. Pack: 36 pcs. Wgt: 3 lbs.

Item No. 32661 - The Lone Ranger and Silver Combination Pack: 24 pcs. Wgt: 6 lbs. Item No. 32662 - Tonto and Scout Combination Pack: 12 pcs. Wgt: 3 lbs. Item No. 32663 - Butch Cavendish and Smoke Combination Pack: 12 pcs. Wgt: 3 lbs. Item No. 31601 - The Lone Ranger **Figure Assortment** The Lone Ranger, Tonto, Butch Cavendish, General Custer and Buffalo Bill. Pack: 36 pcs. Wgt: 3 lbs. Item No. 31602 - The Long Ranger **Horse Assortment** Silver, Scout, and Smoke. Pack: 12 pcs. Wgt: 2 lbs. 8 oz. e 1983 Lone Ranger Television, Inc. All Rights Reserved.