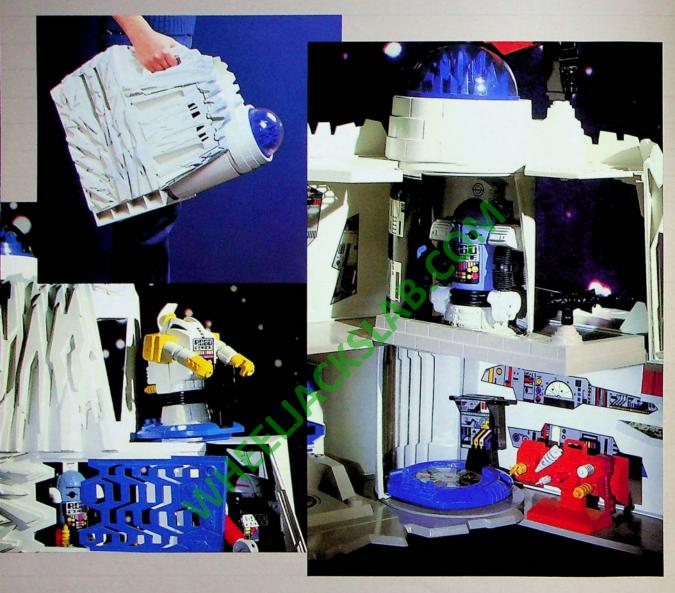

## Robo Force\* Fortress of Steele\* Playset No. 48078

Portable Robot Action Stronghold Solitary, brooding and unapproachable, the Fortress of Steele master environment playset is the home battle fortress of the Robo Force. Designed with three different levels of robotic action and adventure, it features a giant citadel dome that flips over to reveal the master laser siege cannon. A working robot boom

**NEW** 

crane and hoist lifts Robo Force
Action Robot Figures. Other features
include a revolving secret passage
console, hidden arsenal compartment, "Jaws of Steele" sliding
bulkhead door, working drawbridge
escape, flip-over stockade cell, throne
chamber, laser swivel guns, robot
shuttle sled, weapon rack and more.
For ages 4 years and up