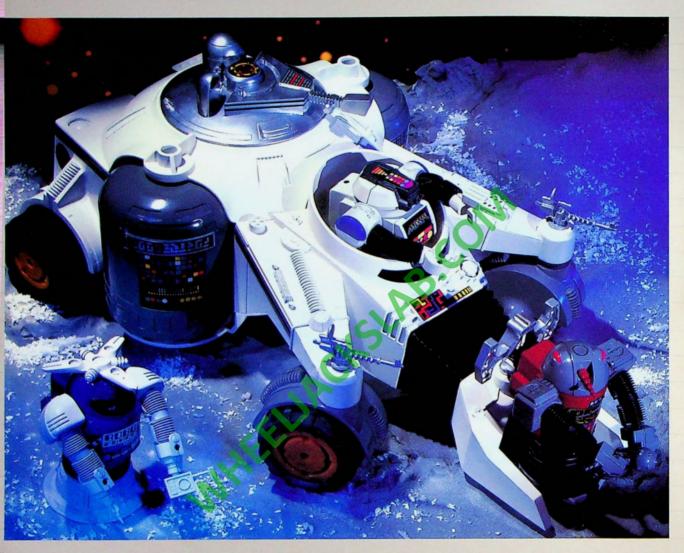

## Robo Force<sup>™</sup> Command Patroller<sup>™</sup> Vehicle No. 48077

Master Robot Transport Vehicle and Base Station

**NEW** 

This master vehicle/action playset is the ultimate in Robo Force excitement! Freewheeling, with the special "Omni-Directional Steering" for super battle maneuvers, this giant vehicle features a working hatch with telescoping robot lift arm, revolving airlock bay doors, a 360° swivel laser tank turret, front-mounted battering ram and laser cannon mounts.

Transports 3 Robo Force Action Robot Figures.Of course, it accepts all Robo Force Action Robot Figures. For ages 4 years and up

Pack: 6 pcs. Wgt: 18 lbs. Cube: 7.2