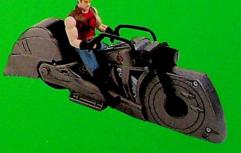

## 64156 Batman® Forever Robin<sup>™</sup> Cycle

- Races away with ripcord power or rolls for up to 15 feet!
- Makes a cycle engine sound!
- Fits all basic Batman® Forever figures! Figure sold separately.

Ages: 4 & Up Pkg: Closed Box Pk: 8