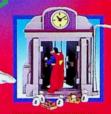

#### 27589/27588 Asst. Metropolis Bank Playset

- Superman foils the robber's plans by smashing through the bank's opening doors!
- Playset features bendable lamppost and bendable bank vault bars!
- Also includes pretend money bags and bars of gold!

Ages: 4 & Up Pkg: Closed Box Pk: 12

Figures sold separately.

Lamppost bends to capture criminals!

SUPERMAN and all related characters and elements are the property of DC Comics. "\* & © 1996. All Rights Reserved. Distributed by Hasbro, Inc. Pawtucket, RI 02862 USA: All Rights Reserved.