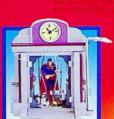

#### 27590/27588 Asst. Cloning Lab Playset

- Futuristic laboratory with positionable capture-claw arm!
- Features pump-action bellows for bubbling water play!
- Also features opening top hatch and two weapons!
  Ages: 4 & Up

Pkg: Closed Box Pk: 12 Figures sold separately.

Press down on bellows for cloning tank bubbles!

Immerse figure in water for pretend cloning play!

Bendable vault bars let figures enter from the back!