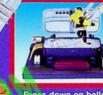

#### 27590/27588 Asst. Cloning Lab Playset

- Futuristic laboratory with positionable capture-claw arm!
- Features pump-action bellows for bubbling water play!
- Also features opening top hatch and two weapons!
  Ages: 4 & Up

Pkg: Closed Box Pk: 12 Figures sold separately.

Press down on bellows for cloning tank bubbles!

Immerse figure in water for pretend cloning play!

Bendable vault bars let figures enter from the back!