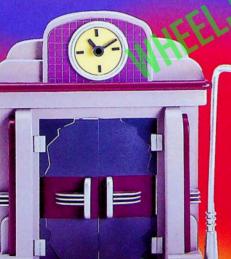

#### 27589/27588 Asst. Metropolis Bank Playset

- Superman foils the robber's plans by smashing through the bank's opening doors!
- Playset features bendable lamppost and bendable bank vault bars!
- Also includes pretend money bags and bars of gold!

Ages: 4 & Up Pkg: Closed Box Pk: 12

Figures sold separately.

Lamppost bends to capture criminals!

SUPERMAN and all related characters and elements are the property of DC Comics. "\* & © 1996. All Rights Reserved. Distributed by Hasbro, Inc. Pawtucket, RI 02862 USA: All Rights Reserved.