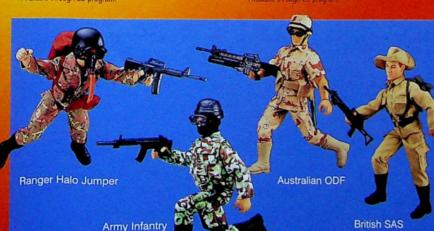

## 80955 G.I. Joe® Collector's Asst.

- All new fully poseable, 12" tall figures
- Authentically styled, modern military uniforms off today's soldiers!
- Dog tags included with each figure!

Ages: 5 & Up

Pkg: Window Box Pk: 6