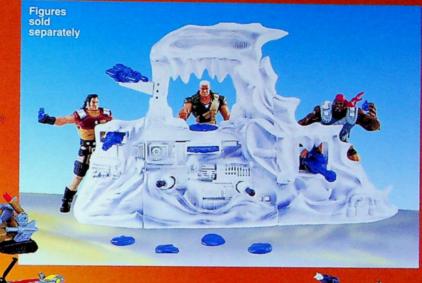

# 27694 G.I. Joe Extreme" Action Playset Asst.

- The G.I. Joe Extreme™ team battles SKAR™ forces in two differently themed playsets!
- ICE STATION ZERO
- COUNTER ATTACK TECH BASE (not shown)

Ages: 5 & Up

Pkg: Closed box Pk: 12

Available through LC program.