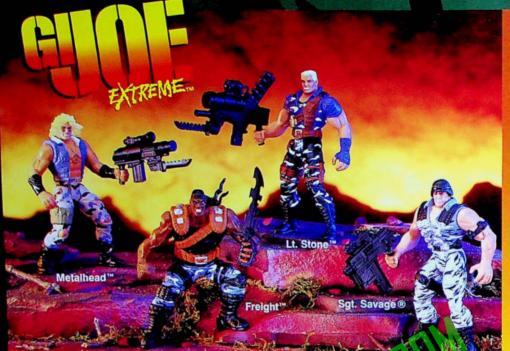

#### 81239 G.I. Joe Extreme" 4-Pack

- The G.I. Joe Extreme<sup>re</sup> team prepares to repel an urban attack!
- Exclusive urban commando figures feature dramatic styling and individual weapons!

Ages: 5 & Up Pkg: Window Box Pk: 4