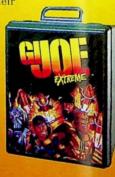

### 27781 G.I. Joe Extreme™ Carry Case

- Holds lots of G.I. Joe Extreme action heroes, evil enemies and accessories!
- Sturdy durable design lets kids transport their figures on any adventure Ages: 3 & Up

Pkg: Shrink band Pk: 6

Available through LC program.