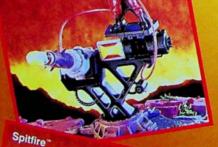

## 81235 G.I. Joe Extreme™ Heavy Artillery™ Asst.

- Bring on the heavy artillery!
- G.I. JOE Detonator<sup>™</sup> with exclusive Sgt. Savage<sup>™</sup> figure hones in on the enemy and slams the firing button to launch long distance Ultra SLAM Firepower<sup>™</sup>!
- SKAR<sup>™</sup> Spitfire<sup>™</sup> with exclusive Inferno<sup>™</sup> figure blasts long distance Ultra SLAM Firepower<sup>™</sup>! into unsuspecting troops. Incoming missiles that hit their target cause massive battle damage, toppling platform and figure!
  Ages: 5 & Up