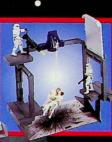

## 27598/27597 Asst. Star Wars" Detention Block Escape

- ♦ Kids re-enact the famous scene when their heroes escape oncoming Stormtroopers<sup>™</sup> via the Deathstar's trash chute!
- Playset features an opening escape hatch and jail cell with sliding door!
- Includes double-barreled shooting laser cannon!
  Ages: 5 & up.
  Pkg: Closed Box Pk: 12
  Figures sold separately.

Opening escape hatch positioned below laser cannon!

Double-barreled laser cannon fires two missiles!

Figures swing to safety above the bottomless pit platform!

Sliding blast shield door, removeable bridge and shooting launcher!