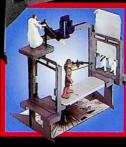

## 27598/27597 Asst. Star Wars" Detention Block Escape

- ♦ Kids re-enact the famous scene when their heroes escape oncoming Stormtroopers<sup>™</sup> via the Deathstar's trash chute!
- Playset features an opening escape hatch and jail cell with sliding door!
- Includes double-barreled shooting laser cannon!
  Ages: 5 & up.
  Pkg: Closed Box Pk: 12
  Figures sold separately.

Opening escape hatch positioned below laser cannon!

Double-barreled laser cannon fires two missiles!

Figures swing to safety above the bottomless pit platform!

Sliding blast shield door, removeable bridge and shooting launcher!