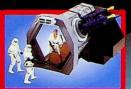

## 27599/27597 Asst. Star Wars" Deathstar™ Chasm

- Excitingly styled from the heroic scene when Luke rescues the Princess from the Deathstar's bottomless pit!
- Playset features a sliding blast shield door and removeable bridge, just like in the movie!
- Also includes shooting missile launcher, and a rope with attached belt to let figures swing to safety! Ages: 5 & up.
  Pkg: Closed Box Pk: 12 Figures sold separately.

Opening escape hatch positioned below laser cannon!

Double-barreled laser cannon fires two missiles!

Figures swing to safety above the bottomless pit platform!

Sliding blast shield door, removeable bridge and shooting launcher!