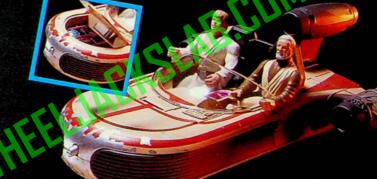

### 69770 Star Wars™ Landspeeder™

- Real movie decoration and battle damage!
- Engage shifter to deploy "hovering" gear!
- Pop-open hood action!
- Holds 2 Star Wars figures in cockpit, R2-D2® and C3PO® figures on back! (Figures sold separately.) Ages: 4 & Up.

Pkg: Closed Box Pk: 8

Tv