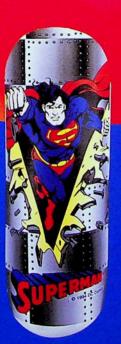

## 28804 36" Superman® Comic Bop Bag 27698 36" Superman® Animated Series Bop Bag

- Full-color character decorates each of these inflatable Bop Bags!
- Two different Superman® styles!
- Weighted bottoms provide bounceback action!
- Made of durable, nontoxic material for indoor/outdoor fun!

Ages: 3 & Up

Pkg: Closed Box Pk: 12

Available through LC program