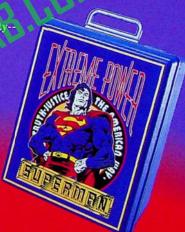

#### 27782 Superman® Carry Case

- Holds lots of superheroes, arch enemies and accessories!
- Durable design for lasting quality-as strong as Superman<sup>®</sup>!

Ages: 3 & Up

Pkg: Shrink Band Pk: 6

Available through LC program.