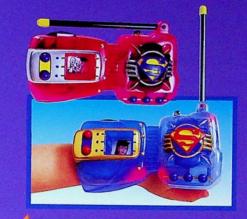

# 27699 Superman® Wrist Communicators

- High-tech, see-through styling lets kids check out the inner workings...as if they had x-ray vision!
- Kids can turn dial to select a picture of their favorite character and pretend they're really speaking to him!
- Also features on/off volume control, adjustable wrist strap and long-range antenna.
  Each requires 4 "AA" batteries (sold separately).

Ages: 5 & Up

Pkg: Window Box Pk: 6

Available through LC program.