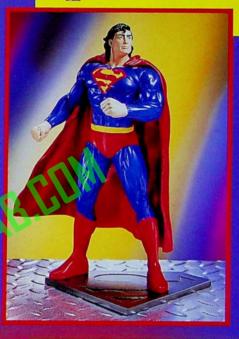

#### 62940 Ultimate Superman®

- Awesome 10" tall poseable man of steel!
- Highly detailed figure with removable cape!
- Exclusive Superman S-Shield display stand! Ages: 4 & Up Pkg: Closed Box Pk: 4 TV

llew!