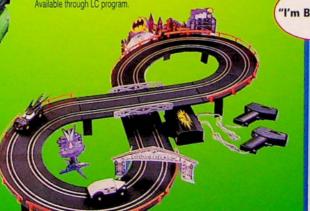

# 28891 Batman® Road Race Set

- · Race-and-chase action with twolevel, "figure eight" race track!
- Hand-held controls and "Batman® Forever" background scenes!
- Includes two vehicles. Set requires 4 "C" batteries (not included).

Ages: 5 & Up

Pkg: Closed Box Pk: 6

Available through LC program.