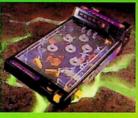

#### 28888 Batman® Electronic **Pinball Machine**

- Real pinball action with flashing lights and sounds!
- Fast-action flippers, automatic scoreboard and "Batman® Forever"
- Requires 4 "C

Ages: 5 & Up Pkg: Closed Box Pk: 6