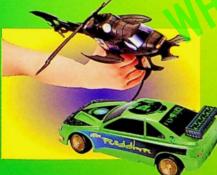

#### 27393 Batman® Forever Chasers

- Remote control action with the Batcopter and The Riddler™
- Tilt copter and car turns in the
- · Forward, reverse and full-turning
- Requires 4 "AA" batteries.

Ages: 3 & Up