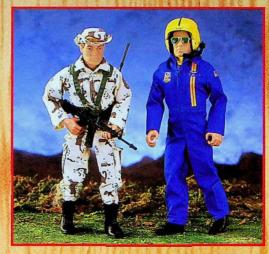

# 80955 Modern Forces Assortment 81455 Modern Forces Assortment - Ethnic

- Two new 12-inch collector figures representing recruits from two elite segments of the U.S. armed forces!
- Navy Blue Angel features the performance team's signature uniform and all authentic flight accessories!
- U.S. Marine Force Recon has authentic-looking weaponry and communications equipment!
- Two additional figures in the fall!

Ages 5 and up. Pkg.: Window box Pk.: 6 (80955) Pk.: 4 (81455)