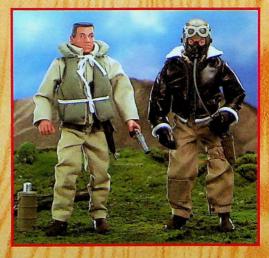

### 81430 World War II Forces Assortment

- Authentic-looking uniforms modeled after the B-17
   Bomber crewmen who flew the military to new altitudes!
- PT-109 officer boasts realistic equipment such as flare gun and lifejacket!

Ages 5 and up. Pkg.: Window box Pk.: 4