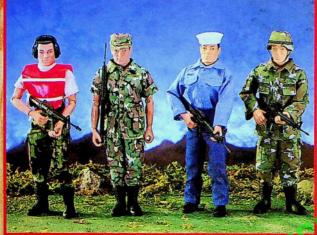

### Armed Forces Service Asst. - Ethnic

- Realistic uniforms and gear highlight fully-articulated 12-inch figures!
- Choose U.S. Navy Serviceman, USMC Best Camo, USAF Crew Chief, or U.S. National Guardsman, for kids and collectors of all ages!
- First four of six figures for '98.

Ages 5 and up. Pkg.: Blister Card Pk. 4