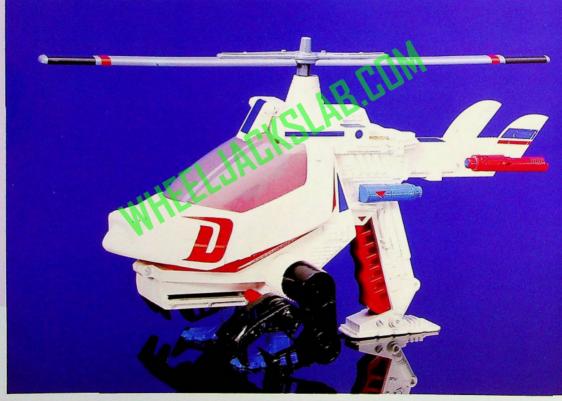

## Skull Copter<sup>™</sup> & Claw Copter<sup>™</sup> #5110

Galoob has 'em: the DEFENDERS of the EARTH<sup>™</sup> choppers seen on the new hit TV cartoon show! Those D.O.E. heroes are seen everyday flying these hot warbirds into all sorts of death defying action.

Each one has all the detailing you would expect: check out the cockpit and the real opening canopy for fast escapes. Activating the kid-powered trigger makes the rotors spin and the huge robotic talons grasp or release their prey. Kids can imagine the Phantom<sup>TM</sup> aboard his skull styled

choper dropping equipment to the stranded D.O.E. team. Or load up the D.O.E. futuristic styled CLAW COPTER™ for the next mission against Ming the Merciless™