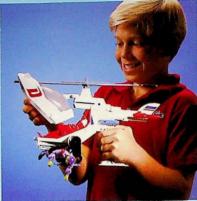

## Skull Copter<sup>™</sup> & Claw Copter<sup>™</sup> #5110

Galoob has 'em: the DEFENDERS of the EARTH<sup>™</sup> choppers seen on the new hit TV cartoon show! Those D.O.E. heroes are seen everyday flying these hot warbirds into all sorts of death defying action.

Each one has all the detailing you would expect: check out the cockpit and the real opening canopy for fast escapes. Activating the kid-powered trigger makes the rotors spin and the huge robotic talons grasp or release their prey. Kids can imagine the Phantom<sup>TM</sup> aboard his skull styled

choper dropping equipment to the stranded D.O.E. team. Or load up the D.O.E. futuristic styled CLAW COPTER™ for the next mission against Ming the Merciless™