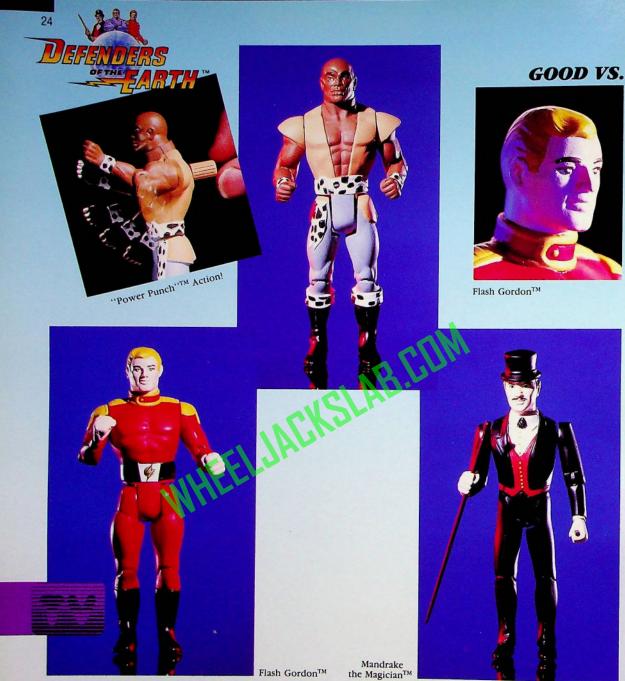

## Defenders of the Earth™ 5" Figures #5100

Flash Gordon<sup>TM</sup>, the Phantom<sup>TM</sup>, Ming the Merciless<sup>TM</sup>, Lothar<sup>IM</sup>, Mandrake the Magician<sup>TM</sup>, and Garax<sup>TM</sup> are all macho-sculpted'5" tall figures as seen on the DEFENDERS of the EARTH<sup>TM</sup> T.V. cartoon show.

Each features DIE-CAST POWER PUNCH<sup>™</sup> - both fists and forearms are die-cast metal with fully articulated elbows and shoulders.

This feature gives dramatic punching power and total kid control.

Each figure includes appropriate weapons just like the cartoon characters. Each is sold with a mini-comic book to help inspire hours of fantasy fun.