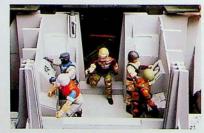

## G.I. JOE<sup>®</sup> GENERAL<sup>™</sup> Ages: 5 & Up

A tremendous, mobile, land based headquarters that serves as G.I. Joe's main battlefield command center when combating Cobra<sup>™</sup>! Flip up the loading platform to reveal the spring action mortar cannon with 4 launchable shells. Produces sounds of battle — diesel engine roar, mortar cannon, missile fire, machine gun, pom-pom gun and combat horn. Includes working light system in radar rack for added combat excitement! Deploy the Locust<sup>™</sup> copter for quick air strikes. Also includes 8 machine gun stations, 12 removable missiles, driver MAJOR STORM<sup>™</sup> and more. PK: 3

Hidden Loading Platform!

114

**Two Control Centers Monitor the Action!** 

Combat Lighting System Beams a Path for the General!

Spring Action Mortar Cannon for Long Range Rowerly Other Figures Sold Separately: