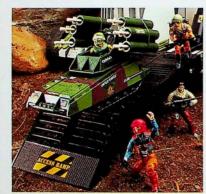

## G.I. JOE<sup>®</sup> GENERAL<sup>™</sup> Ages: 5 & Up

A tremendous, mobile, land based headquarters that serves as G.I. Joe's main battlefield command center when combating Cobra<sup>™</sup>! Flip up the loading platform to reveal the spring action mortar cannon with 4 launchable shells. Produces sounds of battle — diesel engine roar, mortar cannon, missile fire, machine gun, pom-pom gun and combat horn. Includes working light system in radar rack for added combat excitement! Deploy the Locust<sup>™</sup> copter for quick air strikes. Also includes 8 machine gun stations, 12 removable missiles, driver MAJOR STORM<sup>™</sup> and more. PK: 3

Hidden Loading Platform!

114

**Two Control Centers Monitor the Action!** 

Combat Lighting System Beams a Path for the General!

Spring Action Mortar Cannon for Long Range Rowerly Other Figures Sold Separately: