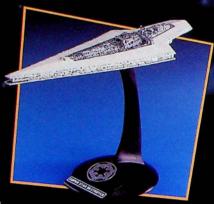

27914 Star Wars Super Star Destroyer Collector Ship

- Authentic replica of a Super Star Destroyer, realistically designed straight from the original movie!
- Displays electronic lights and sounds!
- Attaches to a display stand and requires 4 "AA" batteries (not included).

Ages 4 & Up
Pkg: Closed box w/ "Try Me" holes
Pk: 6
Available through LC program.
Used Under Authorization

27741 Star Wars

Small-Scale Action Collection Asst.

Jawa, Yoda and R2-D2 are fully poseable figures featuring incredible detail and accessories!