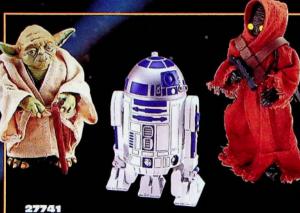

Ages 4 & Up
Pkg: Closed box w/ "Try Me" holes
Pk: 6
Available through LC program.
Used Under Authorization

27741 Star Wars

Small-Scale Action Collection Asst.

Jawa, Yoda and R2-D2 are fully poseable figures featuring incredible detail and accessories!

Ages 4 & Up Pkg: Window Box Pk: 6

lable through LC pr

27903 Star Wars

and Ceremonial Luke with authentic outfits and accessories.

Pkg: Window Box Pk: 6

Available through LC program.