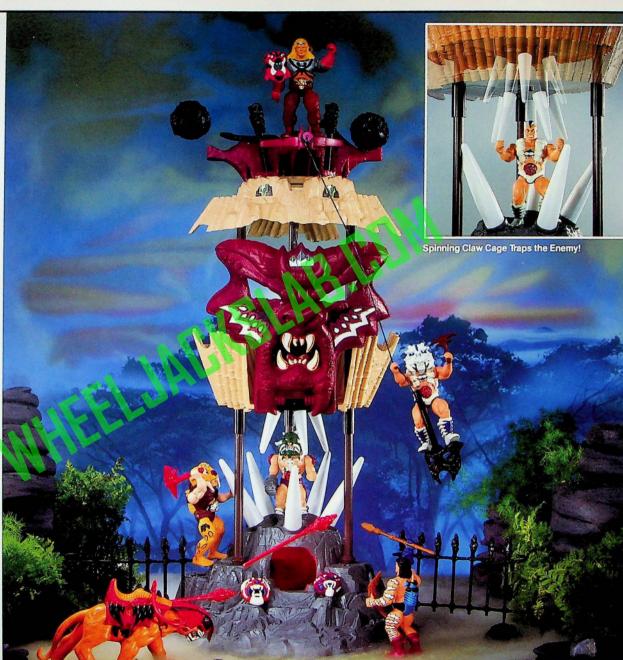

## TRIBAL TOWER PLAYSET Ages: 5 & Up

NEW

Which tribe will conquer this fortress of power? This 3-level playset features a rotating, removable top equipped with a "finger-flick" crossbow rock launcher and 2 snake catapults. Tie the string included to the crossbow and swing figures from level to level. The crossbow section is also removable and can be used as a tribal outpost.

The second level of the tower features a trapdoor that swings down to drop figures onto the base. The entire level also slides up and down to trap figures in the spinning "claw-tooth" cage below!

The base of the tower features an underground cave/dungeon that can hold up to 4 figures. Kids can display their collection of captured masks around the base of the tower. (Masks and figures not included).