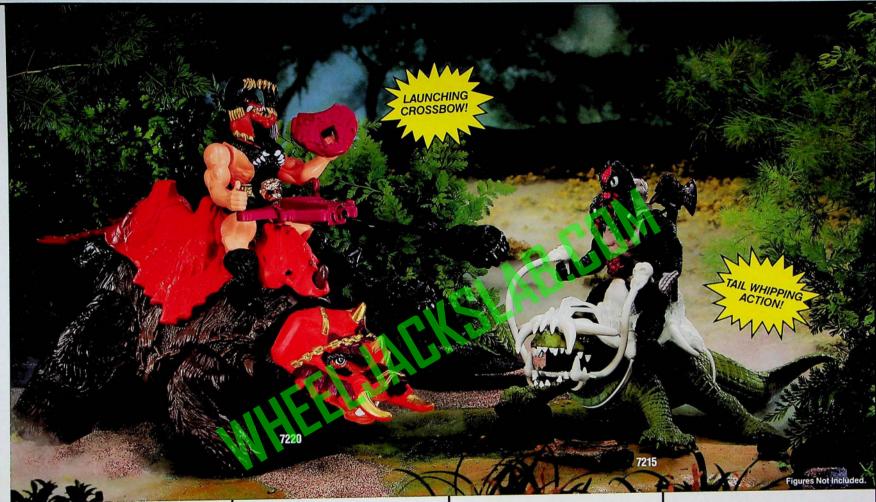

## **CRUSHING GRIZZLY**

Ages: 5 & Up

This earth-shaking powerhouse steamrolls his enemies! Stand him on his hind legs and use his front paws to "crush" his enemies. He comes with a removable saddle and a removable crossbow that launches the 2 claw clubs that are included. The grizzly can hold two figures (not included). TV

PK: 4

NEW

7215

## **SNAPPING GATOR**

Ages: 5 & Up

Beware of the vise-like jaws of this bone-snapping monster! Snapping Gator features a removable skull mask/saddle and snapping jaws that open and close! Push the button on his back and his tail spins like a whip to level his enemies! Any of the Tribes figures can fit on the Gator (not included). PK: 6

TV

ONLY THE STRONG SURVIVE!