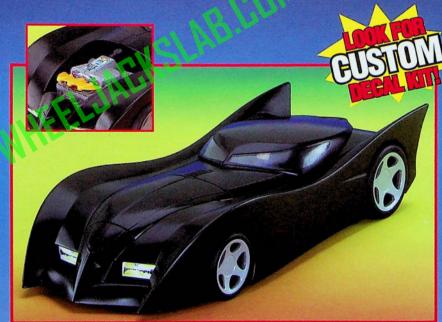

## 63934

## Batman<sup>™</sup> Animation Batmobile™

- Two-seater speeds
  Batman™ and Robin" to
  the scene of the crime!
  (Figures sold separately.)
- Surprise villains with firing weapon concealed under rotating hood!
- Authentic and most prominently featured vehicle from TV series.

Ages 4 and up. Pkg.: Closed Box

Pk.: 4

BATMAN, ROBIN and all related characters, names and indicia are trademarks of DC Comics © 1997. © 1997 HASBRO, INC., Pawtucket, RI 02862 USA. All Rights Reserved.