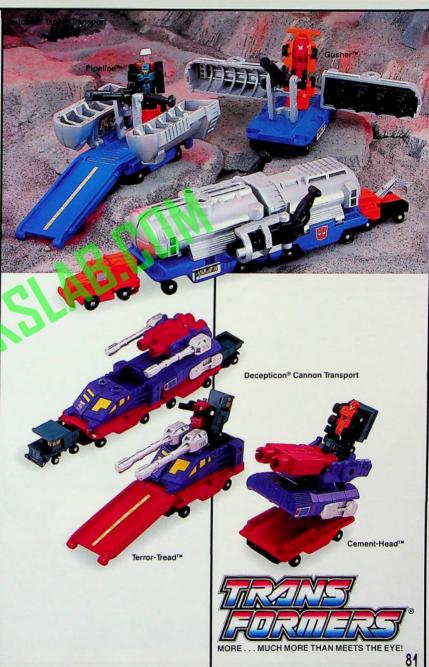

## MICROMASTER<sup>®</sup> COMBINER™ TRANSPORT ASSORTMENT Ages: 5 & Up

Fast attack transports convert to impenetrable battle stations! Each transport is towed into battle by a unique Micromaster Combiner. Both halves of the Micromaster Combiner can be changed into a micro robot to control the station. The vehicle parts interchange with other Micromaster Combiners to create numerous combinations of Transformer power. With interchangeable ramps and weapons. Assortment includes 2 each of 3 styles. PK: 6