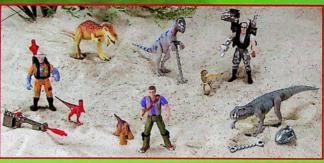

## The Lost World: Jurassic Park<sup>™</sup> Basic Figure/Dino Asst.

- All new action figures and dinosaurs straight from the mega-hit moviel
- Dinos come with Restraint Gear and Dino-Strike action features!
- Humans come with dynamic accessories and dino hatchlings!

Ages 4 and up. Pkg.: Blister card