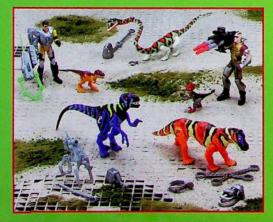

### 71125 The Lost World: Jurassic Park<sup>®</sup> Chaos Effect Giant Attack Dino Asst.

- Real-feel skin and Dino-Damage wounds for the ultimate realism!
- Each has ferocious Dino-Strike attack actions!
- Dinos break out of restraint gear!

Ages 4 and up. Pkg: Open "Try Me" Box Pk.: 6