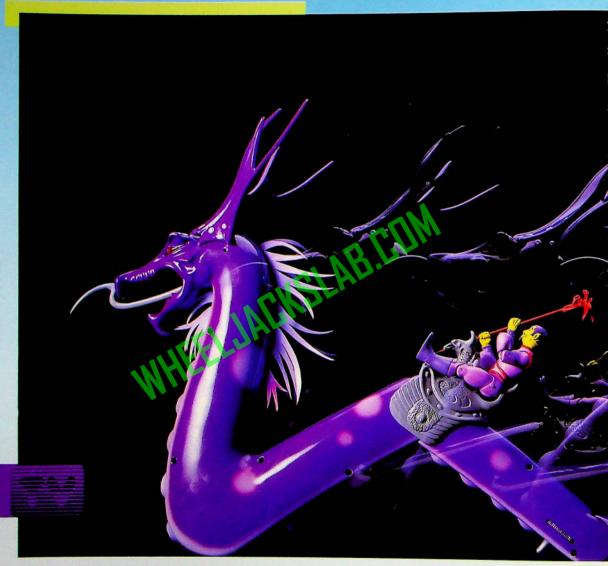

## Mongor™ (Ming's Evil Snake Vehicle) #5115

MONGORTM. . . the one being more menacing than his captor: Ming the Merciless  $^{TM}$ .

As seen on the new hit TV series, MONGOR<sup>TM</sup> is Ming's ferocious python palace guard and pet. Only Ming would willingly ride this great reptilian beast as MONGOR'S eyes gleam in fierce strobing action and his tongue flickers out malevolently.

Of course any other D.O.E. figure can ride MONGOR<sup>TM</sup> and experience the undulating snaky movement for himself . . . but first you have to ask Ming!

<sup>© 1985</sup> King Features Syndicate, Inc.