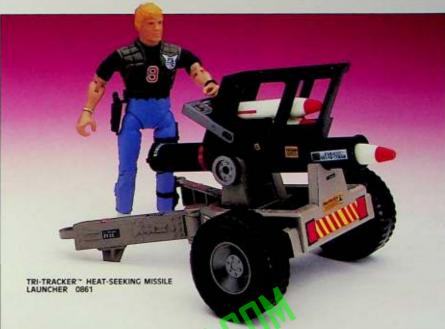

## 0861 TRI-TRACKER" HEAT-SEEKING MISSILE LAUNCHER

- Manually loaded, lever-activated missiles really shoot
- Fold-out stabilizers, 2 freerolling wheels, elevating rack
- Includes 3 missiles and tow hitch that attaches to RAMBO\* DEFENDER \*\* 6 × 6 Assault Vehicle, info card
- Approx. size: 8½" long, 7" high
- Ages 5 & Up Pack: 12