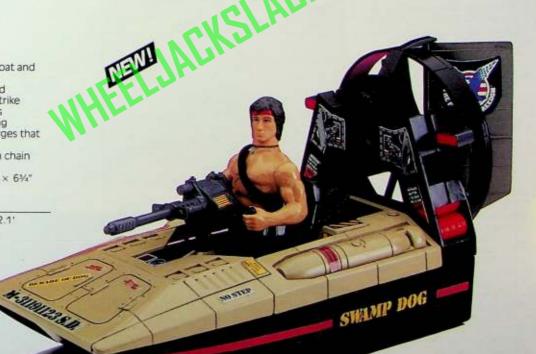

Weight: 4.9 lbs. Cube: 1.38'

Double-Threat Assault Boat and ATV

- Boat deploys concealed 3-wheeled all-terrain strike vehicle for land attacks
- Lever-activated rotating propeller, 4 depth charges that really drop
- Front-mounted 30mm chain gun, bonus info card
- Approx. size: 12" long, × 6¼" high

Ages 5 & Up Pack: 6

Weight: 1.5 lbs. Cube: 2.1'

SWAMPDOG" 0846