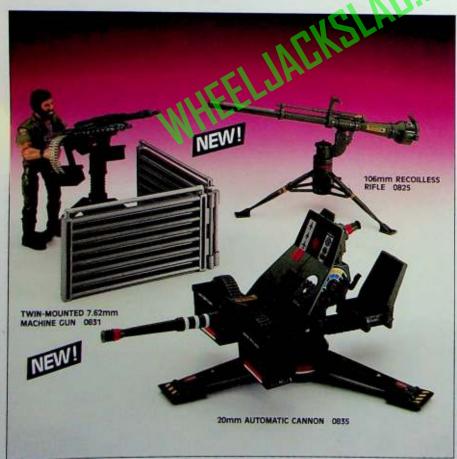

### 083

## TWIN-MOUNTED 7.62mm MACHINE GUN WITH BUNKER

- Guns rotate and elevate to 45°
- Includes 2 ammo beits, 2 ammo boxes, info card
- Approx. size: 6" long, 6" high

Pack: 12 Weight: 5.1 lbs. Cube: 1.0'

### next

## 20mm AUTOMATIC CANNON

- Includes elevating barrel and 360° swivel seat mount, ammo belt, 2 molded ammo boxes, info card
- Approx. size: 12" long, 5" high

Pack: 12 Weight: 5.1 lbs. Cube: 1.0'

### 825

# 106mm RECOILLESS RIFLE

- Includes 5 shells, working breechblock, info card
- Approx. size: 10" long, 51/2" high

Pack: 12 Weight: 2.3 lbs. Cube: 9'

### 0837

## ACTION PACK WEAPONS ASSORTMENT

(Includes 24-piece assortment of 0825, 0831, & 0835)

Pack: 24 Weight: .85 lbs. Cube: 1.0'