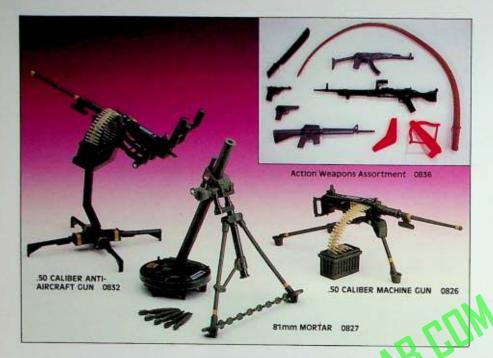

### 0836

# WEAPONS PACK ASSORTMENT

 Includes Pistol Crossbow, Boomerang, Bullwhip, M16 Rifle, M52 Pistol, Belgian 30 Cal. Machine Gun, Machete, AK-47 Assault Rifle, Walther Pistol

Pack: 12Weight: 4.9 lbs.Cube: 1.38'

### ACTION PACK WEAPONS ASSORTMENT

(Includes 24-piece assortment of 0832, 0826, & 0827)

Pack: 24 Weight: 3.8 lbs. Cube: .6'

#### 0832

## .50 CALIBER ANTI-AIRCRAFT GUN WITH TRIPOD

- Includes tripod mount, ammo box, bullet strip, info card
- Approx. size: 5½" long, 5½" high

Pack: 12 Weight: 2.2 lbs Cube: 39'

## 827

## 81mm MORTAR WITH BIPOD

- Includes mortar mount, base plate, 5 mortar shells, info card
- Approx. size: 41/4" long, 5" high
  Pack: 12 Weight: 2.2 lbs. Cube: 3"

### 0826

# .50 CALIBER MACHINE GUN WITH TRIPOD

- Comes with ammo box and bullet belt, tripod mount, aircooled barrel
- · Bonus weapons info card
- Approx. size: 5½" long, 1½" high

Pack: 12 Weight: 1.8 lbs. Cube: 31'