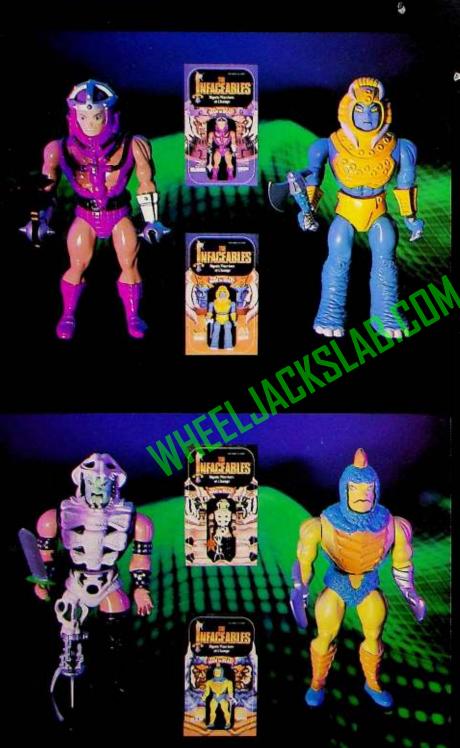

BRAINOR<sup>TM</sup> is the evil mastermind of the Infaceables. A scientific genius banished from another galaxy, he came seeking a world to conquer. The dome of his helmet reveals the evil, pulsing brain as it directs the wicked army of prehistoric beasts. With his jagged "Star Mace" in his hand, he sets out to dominate the earth.

TEMBO<sup>TM</sup> is the fierce general of the Dark Side. Freed from his glacier prison by Brainor<sup>TM</sup>, and armed with an executioner's axe, he has rallied his prehistoric cohorts. With Brainor's<sup>TM</sup> wicked mind to plan his strategies, Tembo<sup>TM</sup> Leads the forces of the Dark Side in the war for control of the earth. For battle, he bears the face of the monster, and his mammoth legs mercilessly crush everything in his path.

TUSKUS<sup>TM</sup> is a heartless villian who bears the saber-like teeth of a pre-historic walrus. He is a seasoned mercenary prepared to follow any leader who allows him to plunder his helpless victims. Clad in a bony shell of armor, the old brute conceals a ray gun in the tripod leg designed for him by the evil Brainor<sup>TM</sup>.

TORTO THE CLAW<sup>TM</sup> terrorized ocean vessels with his crushing claw and hideous fish-like face until Robash<sup>TM</sup> Imprisoned him beneath the ocean. There he stayed in the brine and seaweed, unable to move, but protected by his tortoise shell. With Brainor's<sup>TM</sup> help, Torto<sup>TM</sup> has escaped his watery jail, and joined Tembo<sup>TM</sup> and Tuskus<sup>TM</sup> to wreak havoc on the world.