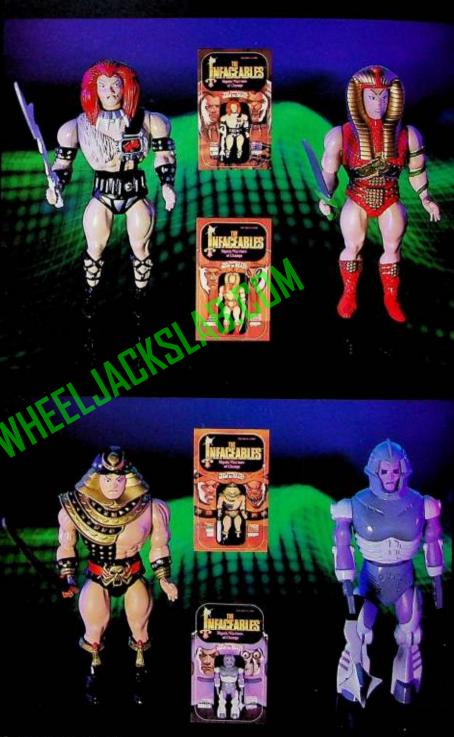

IRON LION™ is the man and the beast. A noble warrior and a gentle person, he transforms in battle to the snarling "King of the Jungle." His sharp fangs glisten and his strong muscles tense like a cat ready to pounce. With the "Seal of the Lion" on his chest and the "Cutlass of Courage" in his hand, he leads his warriors against the forces of evil.

SPHINX<sup>TM</sup> is an ancient champion, summoned from the Great Pyramid to join Iron Lion<sup>TM</sup> and the forces of goodness. In early times, he was renowned as an athlete of great skill and speed. Then he discovered the secret texts which brought him the power of the snake—the power to change his face to that of a cobra and to strike with lighning speed and terrible poison.

WAR DOG<sup>TM</sup> is a powerful fighter and a practical joker. His sense of humor makes him popular with his comrades, but when taunted or in danger, his wild temper prevails. His face is transformed to that of a vicious dog and he is a whirlwind brandishing a huge sword against the forces of evil.

ROBASH™ is a robot programmed to protect the innocent. Because he is a machine, he is impel™ous to the elements of nature and passing of the centuries. Through time he will fight for justice with his super robot strength. When battling, his facepiece transforms to the image of a human skull, striking fear into the cold hearts of his adversaries.