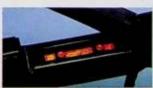

- Captures the excitement of the KNIGHT RIDER<sup>TO \*</sup> TV adventure series.
- Push a button and it talks, using one of four messages right from the TV show.
- Second button activates hoodmounted Electronic Sensor Lights.
- Adjustable pedals.
- · Fully steerable.
- Requires one 9-volt and one C battery (not included).

**Button-activated features!** 

"Electronic Sensor" lights.

Ages 3 to 6 Pack: 1

Weight: 19.8 lbs. Cube: 3.3'