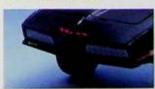

- Captures the excitement of the KNIGHT RIDER<sup>TO \*</sup> TV adventure series.
- Push a button and it talks, using one of four messages right from the TV show.
- Second button activates hoodmounted Electronic Sensor Lights.
- Adjustable pedals.
- · Fully steerable.
- Requires one 9-volt and one C battery (not included).

**Button-activated features!** 

"Electronic Sensor" lights.

Ages 3 to 6 Pack: 1

Weight: 19.8 lbs. Cube: 3.3'