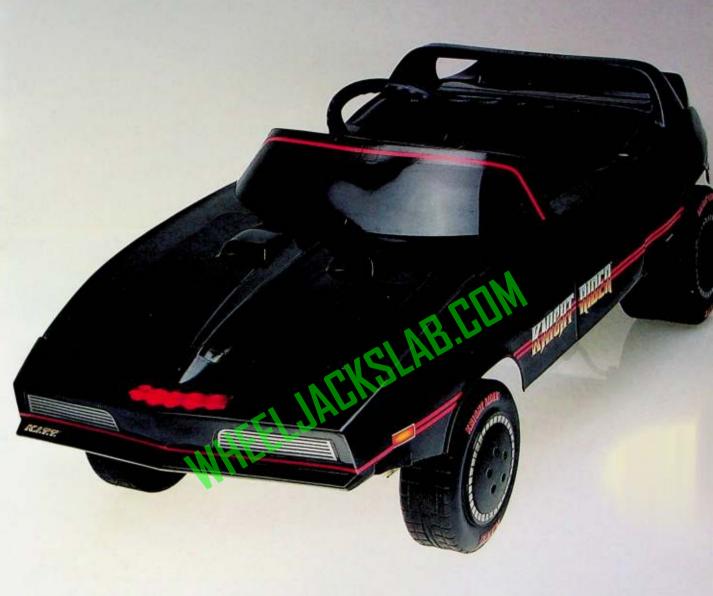

## KNIGHT RIDER

1867

## K.I.T.T.™ \* KNIGHT RIDER™ \* TALKING PEDAL CAR

This sleek, downsized version of the exciting K.1.TT.™ KNIGHT RIDER™ car features the colors and graphics of the famous talking car, plus flashing Electronic Sensor Lights and voice unit.

- Captures the excitement of the KNIGHT RIDER<sup>TO \*</sup> TV adventure series.
- Push a button and it talks, using one of four messages right from the TV show.
- Second button activates hoodmounted Electronic Sensor Lights.
- Adjustable pedals.
- · Fully steerable.
- Requires one 9-volt and one C battery (not included).

**Button-activated features!** 

"Electronic Sensor" lights.

Ages 3 to 6 Pack: 1

Weight: 19.8 lbs. Cube: 3.3'