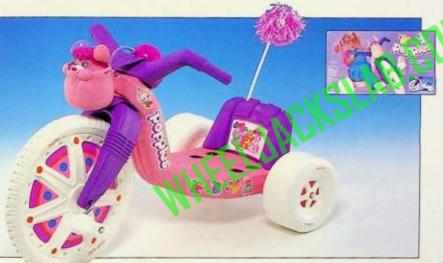

# 1856 POPPLES " 16" POWER CYCLE\*

- RIDE-ON • Air-activated POPPLES<sup>\*\*</sup> character pops up and down from front pouch
- Cheerful POPPLES<sup>\*\*</sup> decorations, colorful pom-pom flag
- 16" direct-drive front wheel, 3-position seatback, clicker sound
- Ages 3 to 8 Pack: 1

## Weight: 12.2 lbs. Cube: 2.7'

TM DESIGNATES TRADEMARX OF © 1986 THOSE CHARACTERS FROM CLEVELAND, INC. COLECO INDUSTRIES AUTHORIZED USER.