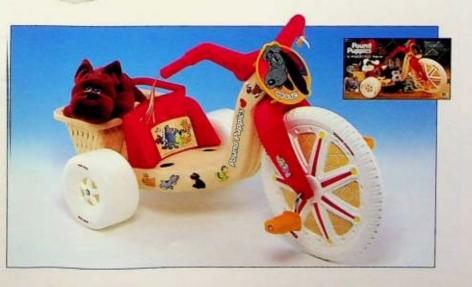

### POUND PUPPIES\* 16" POWER CYCLE\* RIDE-ON

- Cheerful POUND PUPPIES\* plaque and decorations
- Detachable molded basket to take your POUND PUPPIES\* pup for a ride (not included)
- 16" direct-drive front wheel, adjustable 3-position seatback, clicker sound
- Built tough to last!

### Ages 3 to 8 Pack: 1

Weight: 12.5 lbs. Cube: 2.7' The trademark POUND PUPPES and related character marks are used under license from Tonka Corporation. e 1986 Tonka Corporation. All Rights Reserved.