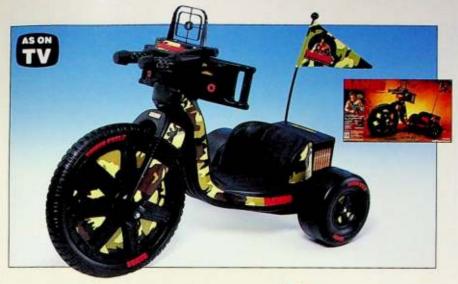

### RAMBO\* 16" POWER CYCLE\* RIDE-ON

- Built for THE FORCE OF FREEDOM " missions!
- Gun-turret handlebars with aiming scope
- Camouflage decorations, highflying RAMBO\* battle flag
- Includes RAMBO\* headband

### Ages 3 to 8 Pack: 1

Weight: 12.1 lbs. Cube: 2.7' © 85. 86 Carolco Int I N V All Rights Reserved