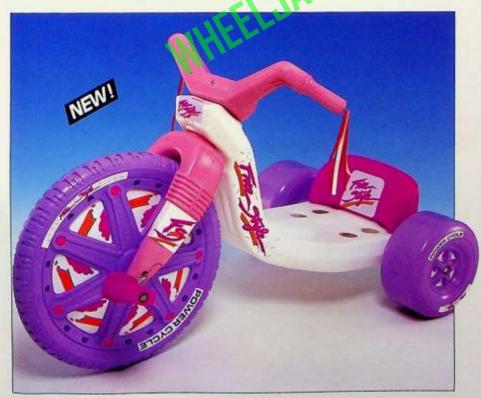

# Free Style

## FREE STYLE 16" POWER CYCLE" RIDE-ON

- · "Hot" colors in a contemporary. designer motif make this cycle ideal for all young ladies on the
- Sturdy construction in pastel colors and decorations
- 16" direct-drive front wheel
- Adjustable 3-position seatback
- · 8" wide-track rear wheels
- · Built tough to last!

Ages 3 to 8 Pack: 1

Weight: 10.8 lbs. Cube: 2.7'