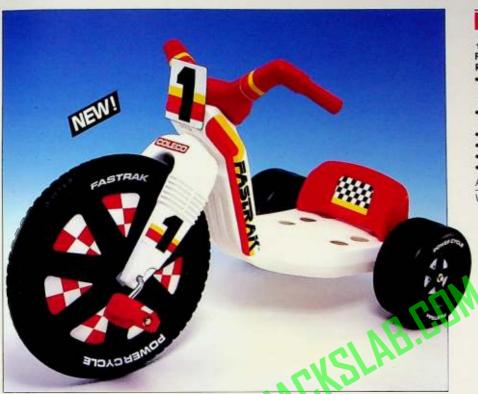

## FASTRACK

### FASTRAK " 16" POWER CYCLE\* RIDE-ON

- . Sporty racing motif in "hot" colors makes this cycle especially appealing to boys
- · Sleek, sturdy construction, racing theme decorations
- 16" direct-drive front wheel
- Adjustable 3-position seatback
- · 8" wide-track rear wheels
- · Built tough to last!

Ages 3 to 8 Pack: 1

Weight: 10.8 lbs. Cube: 2.7"