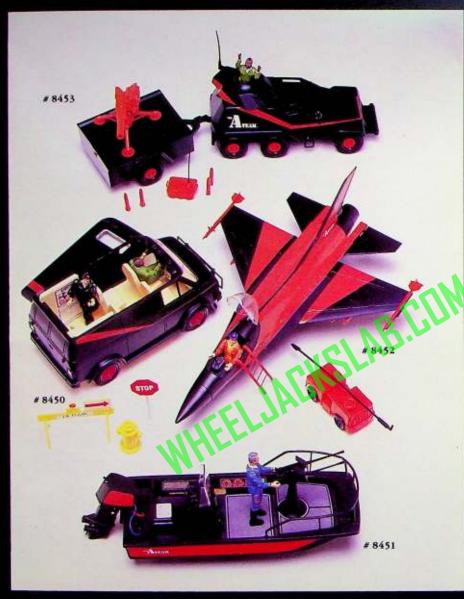

### A-TEAM™ Attack Tank with Laser Cannon

12" free-wheeling plastic tank has revolving turret with 3 % " Mr. T<sup>TM</sup> figure included. Tank pulls 6" free-wheeling trailer complete with a simulated tow missile launcher and accessories. Beautifully window boxed. 6 pieces to a master carton.

Stock Number: 8453 Packaging: Full Color Window Box Standard Case Pack: 6

# A-TEAM™ Jet Bomber

3%" Murdock figure takes the controls of this beautifully designed A4A jet bomber. Comes complete with opening cockpit, retractable landing gear and wing bombs that actually drop. 11" wing span. Beautifully window boxed. 6 pieces to the master carton.

Stock Number: 8452 Packaging: Full Color Window Box Standard Case Pack: 6

# A-TEAM™ Van

This 9" authentically reproduced van is designed to fit all A-TEAM<sup>1M</sup> 34" figures. Remove roof to place figures inside. Made of ABS plastic. Highly detailed. Comes in a beautiful window box. 6 pieces to the carton.

Stock Number: 8450 Packaging Full Color Window Box Standard Case Pack: 6

# A-TEAM™ Battery Operated Patrol Boat

10" long patrol boat comes with real-working motor which adjusts for direction. Use in bathtub or lake. Comes complete with one 3%" Hannibal figure and two clip-on rifles. 6 pieces to the master carton.

Stock Number - 8+51 Packaging - Full Color Window Box