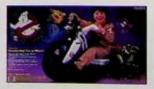

## THE REAL CHOSTBUSTERS" 16" POWER CYCLE® Ride-On • Captures the excitement and

- Captures the excitement and characters of THE REAL GHOSTBUSTERS<sup>™</sup> hit cartoon series
- Features the Green Ghost character mounted on handlebars, makes fun "ghost" sounds
- Styled after THE REAL GHOSTBUSTERS<sup>™</sup> ambulance, ECTO-1
- Adjustable 3-position seatback, clicking rear wheels
- Ages 3 to 8 Pack: 1 Weight: 12.0 lbs. Cube: 2.7'