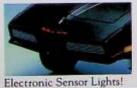

- Captures the excitement of the KNIGHT RIDER™\* TV adventure series.
- · Push a button and it talks using one of four messages right from the TV show.

Button-activated features!

- Second button activates hood-mounted "Electronic Sensor Lights".
- · Pedals are adjustable.
- · Fully steerable.
- Requires 2 batteries (not included).