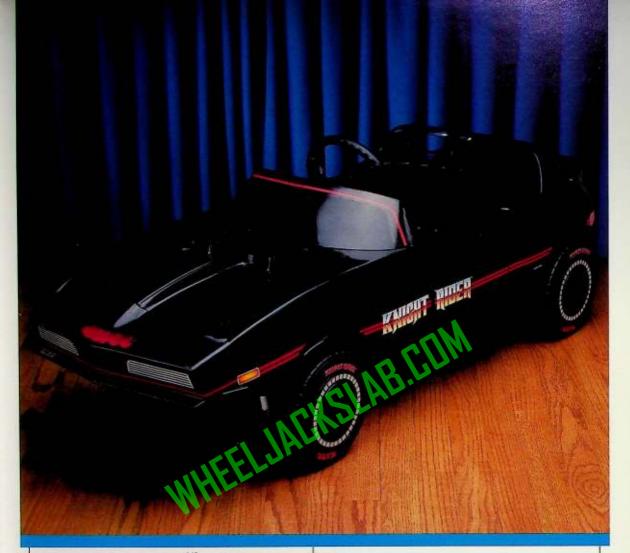

## 1867 KNIGHT RIDER K.I.T.T."

## TALKING PEDAL CAR

This sleek, down-sized version of the exciting K.I.T.T.\*\* KNIGHT RIDER \*\* car features the coloring and graphics of the famous talking car, flashing electronic sensor lights and voice unit.

- Captures the excitement of the KNIGHT RIDER™\* TV adventure series.
- · Push a button and it talks using one of four messages right from the TV show.

Button-activated features!

- Second button activates hood-mounted "Electronic Sensor Lights".
- · Pedals are adjustable.
- · Fully steerable.
- Requires 2 batteries (not included).