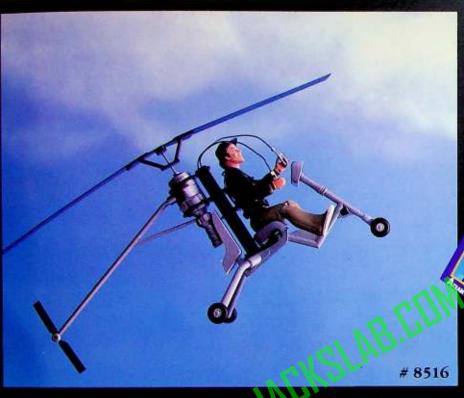

## A-TEAM™ Gyrocopter

6 ½ " Murdock figure is at the controls of this authentically detailed, 14" long gyrocopter. Features pump action rotor for extra simulated adventure. Made of ABS plastic. Comes packed 12 pieces to a master carton; 6 pieces to an inner pack.

Stock Number: 8516 Packaging: Full Color Window Box Standard Case Pack: 6