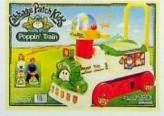

## CABBAGE PATCH KIDS® POPPIN' TRAIN'\*

The CABBAGE PATCH KIDS® come down the track plenty of sights, sounds and

with plenty of sights, sounds and action on this walker/rider that has real-kid appeal!

- Combination walker/rider is alive with bright and cheerful CABBAGE PATCH KIDS<sup>®</sup> decorations.
- Poppin' colored balls, locomotive-action wheels, and a whistle sound entertain along the way.
- · Push bar helps toddlers learn to walk.
- Storage compartment for playthings under the seat.