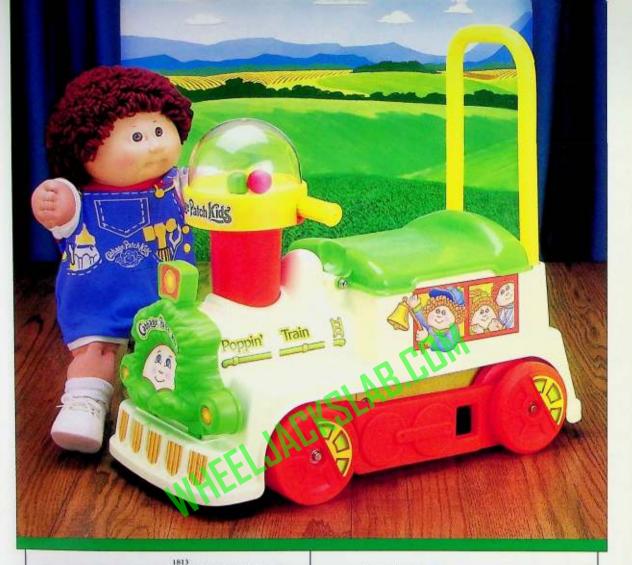

## CABBAGE PATCH KIDS® POPPIN' TRAIN'\*

The CABBAGE PATCH KIDS® come down the track plenty of sights, sounds and

with plenty of sights, sounds and action on this walker/rider that has real-kid appeal!

- Combination walker/rider is alive with bright and cheerful CABBAGE PATCH KIDS<sup>®</sup> decorations.
- Poppin' colored balls, locomotive-action wheels, and a whistle sound entertain along the way.
- · Push bar helps toddlers learn to walk.
- Storage compartment for playthings under the seat.