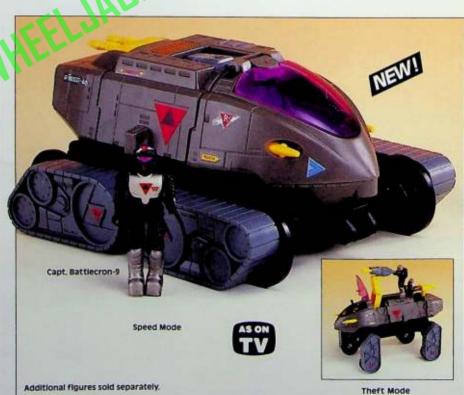

## SHADOW RAIDER'S Sneak Attack Vehicle

- Motorized POWER DEPLOY thanges it from speed raider to attack machine—at the touch of a button!
- Includes MAGNA LOCK™
   Magnetic Action Figure CAPT.
   BATTLECRON-9 (Driver). Accepts
   2 Gunners
- Multi-Position Tank Tracks raise vehicle to carry 6 different vehicles or Cargo Pod on MAGNA LOCK<sup>®</sup> Magnetic Lifter
- Pop-Up Guns, Automatic Cargo Release

Ages 5 and Up Pack: 12

Weight: 11.2 lbs. Cube: 1.53'