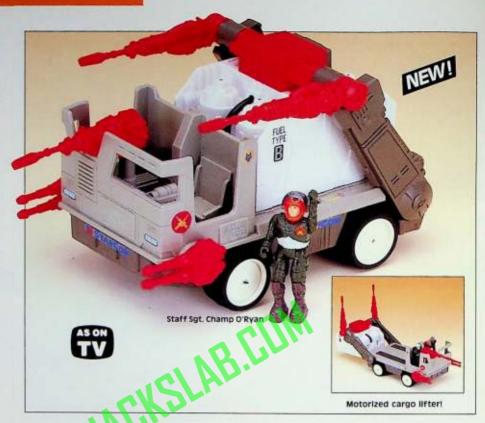

## **Heavy Armed Recovery Vehicle**

- Motorized POWER DEPLOY "
  MAGNA LOCK" Lifter picks up
  Pod or vehicle and sets it on
  flatbed—at the touch of a
  button!
- Includes Fuel Pod
- Includes MAGNA LOCK\*
   Magnetic Action Figure STAFF
   SCT. CHAMP O'RYAN (Driver).
   Accepts Gunner, 6 others
- Lifts and carries Cargo Pod or 6 different vehicles
- Automatic Cargo Release, Swiveling Guns

Ages 5 and Up Pack: 12

Weight: 12.3 lbs. Cube: 1.53\*