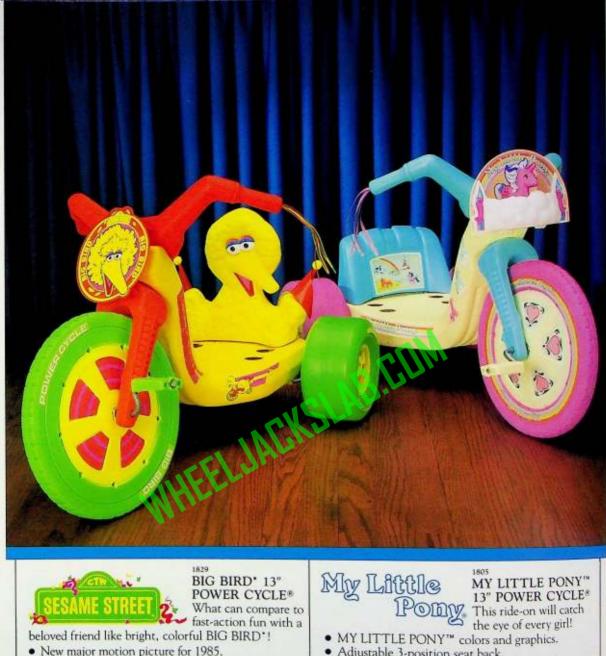

POWER CYCLE® What can compare to fast-action fun with a

beloved friend like bright, colorful BIG BIRD\*!

- New major motion picture for 1985.
- · 3-position seat back and handlebar plaque.
- · Streamers and flags; built-in motor sound.

Ages 3 to 6 Pack: 1 Weight: 10.5 lbs. Cube: 2.1'

@ 1983 Children's Television Workshop BIG BIRD is a trademark of Muppets, Inc.

@ Mupper Characters @ 1983 Muppets, Inc. All Rights Reserved. Sesame Street and the Sesame Street Sign are trademarks and service marks of the Children's Television Workshop