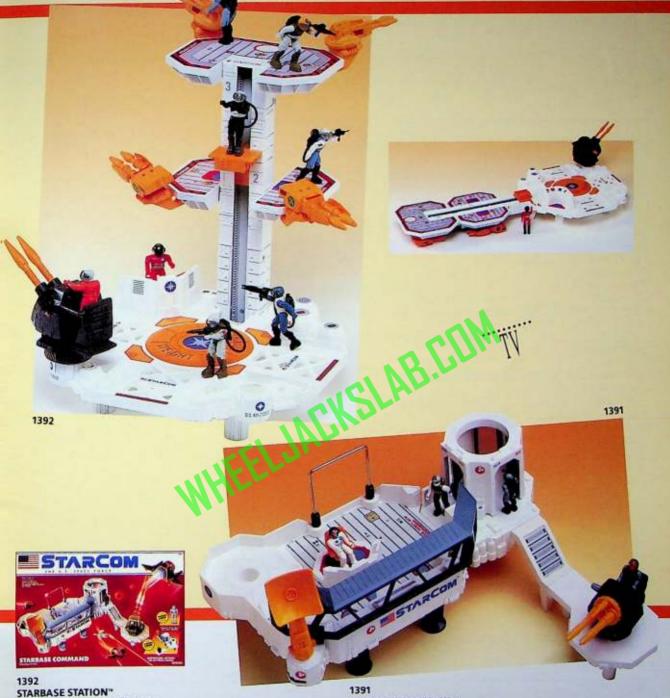

Strategic Deployment Platform The possibilities are endless with this STARBASE STATION™ that converts to a three-level Defense Tower! The motorized POWER DEPLOY" Cargo Conveyor automatically moves vehicles and Cargo Pods. It doubles as a MAGNA LOCK" Elevator, too, starting when a figure is put on it and stopping when the figure is removed! It also has a Revolving

Cargo Turntable and four Deployable Cannons, plus a MAGNA LOCK" URP laser cannon that fires automatically when a figure is set on it. This station accepts all STARCOM™ vehicles. Figures and vehicles sold separately.

## STARBASE COMMAND

Headquarters

The deep-space headquarters of STARCOM's fleet of manned battle stations is the main base for STARBASE COMMAND C'-Communications, Command and Control - a vital nerve center for STARCOM® military operations throughout the galaxy. Includes MAJ. TONY BARONA action figure, motorized rotating radar

mast and railgun RIP cannon, MAGNA LOCK\*-action airlock and exercise bar. Additional figures and vehicles sold separately.

Ages 5 and up \* Pack: 6 \* Weight: 13.9 lbs. . Cube: 3.5'