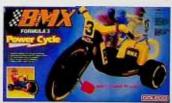

## BMX FORMULA 3™ 16" POWER CYCLE®

Little "off-roaders" will really make tracks for this ride-on with BMX styling, decals, and "taped" handlebar design

- Flashy BMX black and yellow styling with big number plate.
- 16" direct-drive front wheel.
- Adjustable 3-position seat back.
- · Racing motif.

Ages 3 to 8

Pack: I

Weight: 11.3 lbs.

Cube: 2.1'