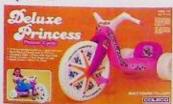

## Deluxe Princess

DELUXE PRINCESS™
16" POWER CYCLE®

ncess™ Little ladies on the go get their own style of pedal

power with this DELUXE PRINCESS™ POWER CYCLE® decorated with butterflies and flowers.

- 16" direct-drive front wheel.
- Adjustable 3-position seat back.
- Clicker sound when pedaled.

Ages 3 to 8

Pack: 1

Weight: 11.3 lbs.

Cube: 2.7'