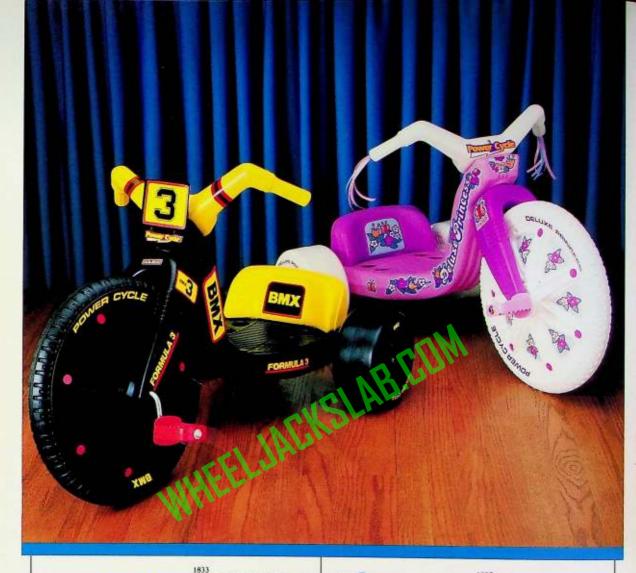

## BMX FORMULA 3™ 16" POWER CYCLE®

Little "off-roaders" will really make tracks for this ride-on with BMX styling, decals, and "taped" handlebar design

- Flashy BMX black and yellow styling with big number plate.
- 16" direct-drive front wheel.
- Adjustable 3-position seat back.
- · Racing motif.

Ages 3 to 8

Pack: I

Weight: 11.3 lbs.

Cube: 2.1'