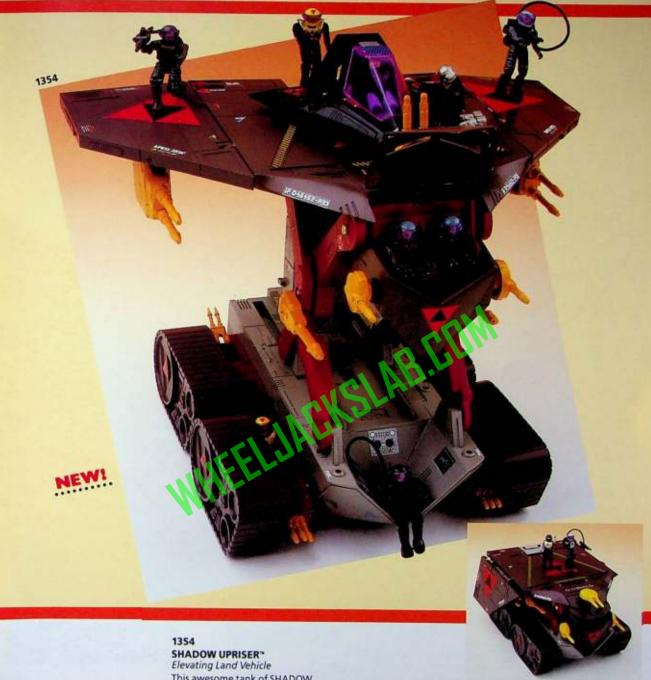

This awesome tank of SHADOW FORCE's INVASION" ground army infiltrates STARCOM's lines and, at the touch of a button, becomes a mobile landing pad for small air vehicles. High-powered elevator raises figures (sold separately) from ground level to platform deck. A veritable arsenal of nine guns provides cover for any SHADOW FORCE" air vehicle attempting a landing on

the elevated landing pad. No batteries needed. Figures sold separately.

Ages 5 and up • Pack 6 • Weight: 12.6 lbs. • Cube: 3.1'

YOUNG ASTRONAUTIS) and U.S. SPACE FORCE are trademarks of the Young Astronaut Council and are used with permission.