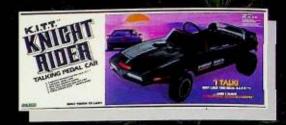

## 1867 K.I.T.T.™\* KNIGHT RIDER™\* TALKING PEDAL CAR

- Captures the excitement of the KNIGHT RIDER™ adventure series
- Push a button and it talks using messages right from the TV show
- Second button activates hood-mounted "Electronic Sensor Lights"
- Adjustable pedals
- · Fully steerable for total driving fun
- Requires one 9-volt battery and one "C" cell battery (not included)
- · Built tough to last!