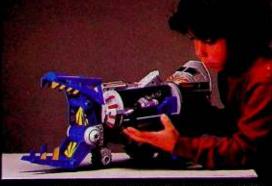

This king sized mobile command center features "Trigger Track Action"<sup>TM</sup> that allows you to close its crushing jaws by sqeezing the control handle. Turn the handle and the jaws rotate 90° degrees in either direction to enable you to pick up action figures or contain the enemy!

Turn Trigger Track<sup>TM</sup> handle and contain the enemy!

Trigger Track Action<sup>TM</sup> handle activates jaws!