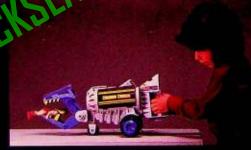

This king sized mobile command center features "Trigger Track Action"<sup>TM</sup> that allows you to close its crushing jaws by sqeezing the control handle. Turn the handle and the jaws rotate 90° degrees in either direction to enable you to pick up action figures or contain the enemy!

Turn Trigger Track<sup>TM</sup> handle and contain the enemy!

Trigger Track Action<sup>TM</sup> handle activates jaws!