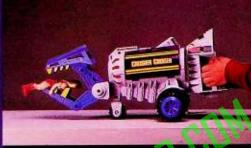

## Infaceable<sup>™</sup> Crusher Cruiser<sup>™</sup>

The Crusher Cruiser<sup>TM</sup> is more than just a vehicle! It is also an open ended play environment with compartments, control platform, and lots of action.

This king sized mobile command center features "Trigger Track Action"<sup>TM</sup> that allows you to close its crushing jaws by sqeezing the control handle. Turn the handle and the jaws rotate 90° degrees in either direction to enable you to pick up action figures or contain the enemy!

A center compartment with dual sided access provides a place for a warrior to hide and ride. Knobby balloon tires, high tech styling, free wheeling action and great packaging make Crusher Cruiser<sup>TM</sup> a very hot item for 1985! Patent pending.