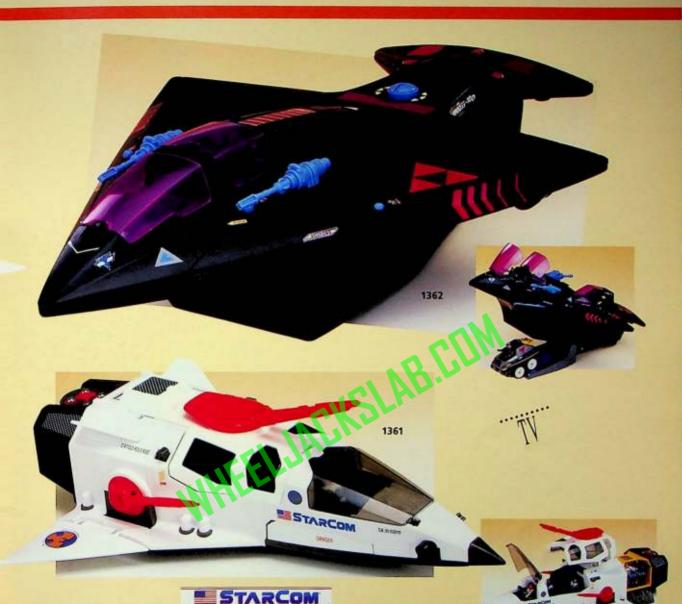

## 1362

SHADOW BAT" Enemy Battle Cruiser The SHADOW BAT" is an awesome blackwing battle cruiser/ space transport, the largest and most powerful warship of STARMADA". Equipped with the SHADOW FORCE's most sophisticated, most lethal weaponry, SHADOW BAT" could possibly turn the tide of every battle. Motorized POWER DEPLOY" cargo bay opens to carry vehicle, figures or cargo pod.

No batteries needed. Figures sold separately.

Ages 5 and up • Pack: 6 Weight: 12.0 lbs. • Cube: 3.0'