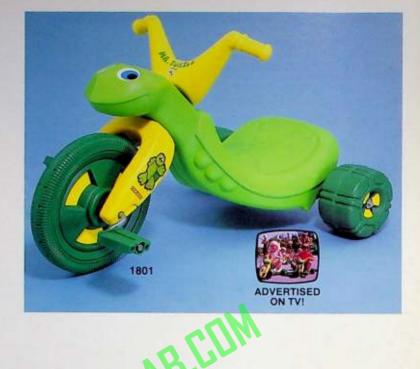

## Mr. Turtle<sup>™</sup> Power Cycle 1801

Hop onto MR. TURTLE" and head for endless highways of fun! Ideal for little riders to learn on, so stock up for runaway sales! Made of sturdy polyethylene, with 9" direct drive front wheel, nontip rear wheels, contour seat, and sure-grip handlebars, Clicks when driven, and built tough to last. A perfect "first" ride-on! Ages 11/2 to 3

Pack: 1 Weight: 6.3 lbs. Cube: 1.25' Mr. Turtle" is a trademark of Culeco Industries, Inc.

GIJDE