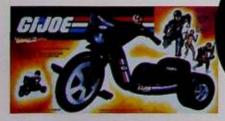

## G.I. Joe<sup>®</sup> Mobile Strike Force Power Cycle™ 1826

You'll be battling for more inventory when little sidewalk soldiers find out you've got this cycle with authentic olive drab coloring and G.I. JOE\* decorations! It's got a molded motorcycle fairing and windshield, simulated lights and a front fender, plus a 3-position adjustable seat that grows with the child. Features a 13" direct drive front wheel, wide track rear wheels for stability, sure-grip handlebars, nonskid pedals, and a motor racing sound when pedaled. Rugged polyethylene construction.

Ages 3 to 6

Pack: 1 Weight: 10.1 lbs. Cube: 2.13' G1. Joe\* A Real American Hero™ © 1983 Hasbro Industries, Inc. All Rights Reserved.

JOE

1826