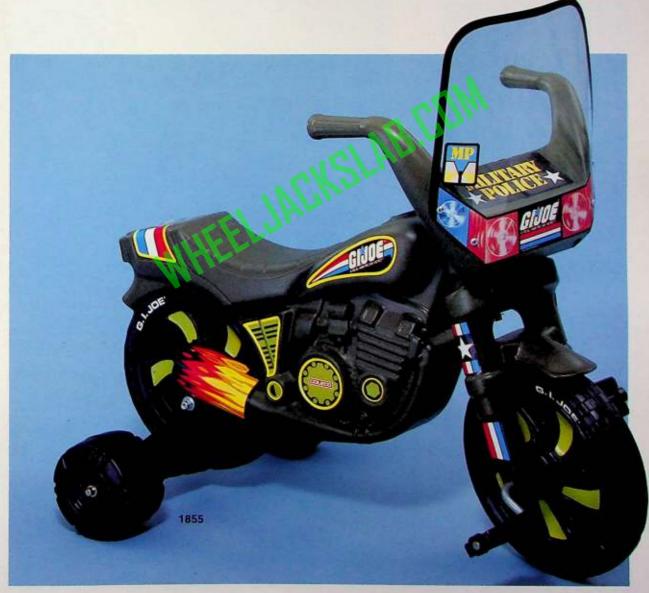

## G.I. Joe® Military Police Pedal Motorcycle

Rev up for big sales action among little soldiers with this proven license! The deluxe handlebars, authentically-styled motorcycle fairing and windshield, plus the exciting, G.I. JOE \* decorations, give it that "official" Military Police look. The 10" knobby front wheel is fully steerable for exciting military adventures, and they'll love the mag-style wheels, too! The rear wheels provide extra support and stability for those important missions around the block. Added features include a motor sound when pedaled, and Coleco's important safety-tested nontip design.