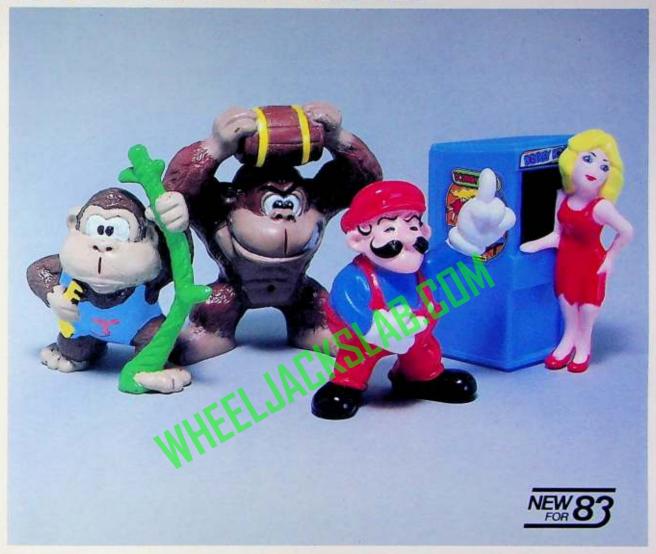

## 4510 DONKEY KONG™ by Nintendo® COLLECTABLE ARCADE FIGURES

Now kids can add the DONKEY KONG™gang to their collection of arcade figures! Like the PAC-MAN™ collectable arcade figures, these miniatures are highly-detailed 3" replicas, decorated with bright, non-toxic paints. Included in this collection are DONKEY KONG™ THE APE, MARIO™, his girlfriend PAULINE™ and DONKEY KONG JUNIOR™, tool Eye-catching blister cards feature the entire gang, and can be racked or counter displayed for maximum impact!

- Colorful arcade collectables of the DONKEY KONG™
- Bright, non-toxic paints for consumer safety.

The assortment includes the following:

DONKEY KONG™ THE APE

MARIO™

PAULINE<sup>™</sup>

DONKEY KONG JUNIOR™